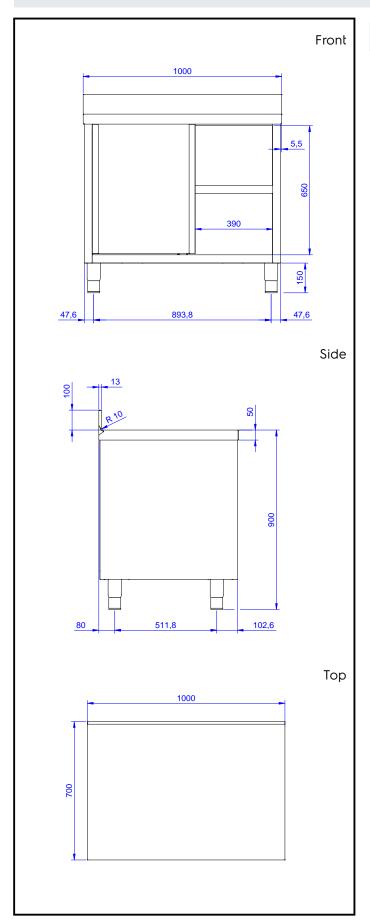

# **Key Information:**

Cabinet width: 132862 (MS1017N) 945 mm Cabinet depth: 645 mm Cabinet height: 610 mm External dimensions, Width: 1000 mm External dimensions, Depth: 700 mm 1000 mm External dimensions, Height: 100 mm Upstand Dimensions, Height: Upstand Dimensions, Depth: 13 mm Upstand Dimensions, Radius: R=10 Worktop thickness: 50 mm Net weight: 50 kg